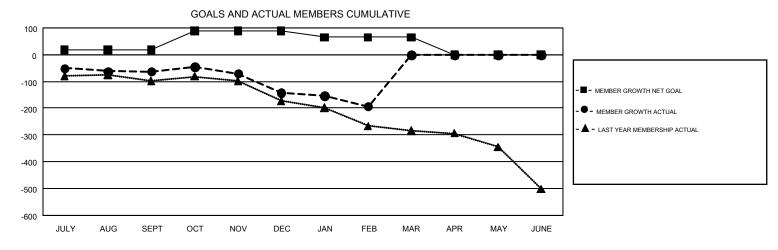

## GMT Constitutional Area 7, Group B

GMT: CLIFFORD HEYWOOD

REPORT DOES NOT INCLUDE CLUBS IN UNDISTRICTED AREAS.

| Clubs                 |               |           |               | Members               |                           |                         |                                                    |  |
|-----------------------|---------------|-----------|---------------|-----------------------|---------------------------|-------------------------|----------------------------------------------------|--|
| RESULTS FOR 2017-2018 |               |           |               | RESULTS FOR 2017-2018 |                           |                         |                                                    |  |
| QUARTER               | NEW CLUB GOAL | NEW CLUBS | DROPPED CLUBS | QUARTER               | MEMBER GROWTH NET<br>GOAL | MEMBER GROWTH<br>ACTUAL | DROPPED<br>MEMBERS ACTUAL<br>(including transfers) |  |
| JULY/AUG/SEPT         | 2             | 0         | 4             | JULY/AUG/SEPT         | 18                        | 209                     | 235                                                |  |
| OCT/NOV/DEC           | 4             | 0         | 0             | OCT/NOV/DEC           | 71                        | 220                     | 264                                                |  |
| JAN/FEB/MAR           | 1             | 1         | 3             | JAN/FEB/MAR           | -24                       | 117                     | 141                                                |  |
| APR/MAY/JUNE          | 0             | 0         | 0             | APR/MAY/JUNE          | -65                       | 0                       | 0                                                  |  |