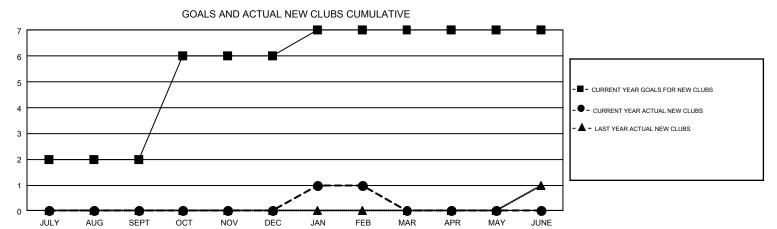

## GMT Constitutional Area 7, Group B

GMT: CLIFFORD HEYWOOD

REPORT DOES NOT INCLUDE CLUBS IN UNDISTRICTED AREAS.

| Clubs                 |               |           |               | Members               |                           |                         |                                                    |  |
|-----------------------|---------------|-----------|---------------|-----------------------|---------------------------|-------------------------|----------------------------------------------------|--|
| RESULTS FOR 2017-2018 |               |           |               | RESULTS FOR 2017-2018 |                           |                         |                                                    |  |
| QUARTER               | NEW CLUB GOAL | NEW CLUBS | DROPPED CLUBS | QUARTER               | MEMBER GROWTH NET<br>GOAL | MEMBER GROWTH<br>ACTUAL | DROPPED<br>MEMBERS ACTUAL<br>(including transfers) |  |
| JULY/AUG/SEPT         | 2             | 0         | 4             | JULY/AUG/SEPT         | 18                        | 209                     | 235                                                |  |
| OCT/NOV/DEC           | 4             | 0         | 0             | OCT/NOV/DEC           | 71                        | 220                     | 264                                                |  |
| JAN/FEB/MAR           | 1             | 1         | 3             | JAN/FEB/MAR           | -24                       | 117                     | 141                                                |  |
| APR/MAY/JUNE          | 0             | 0         | 0             | APR/MAY/JUNE          | -65                       | 0                       | 0                                                  |  |